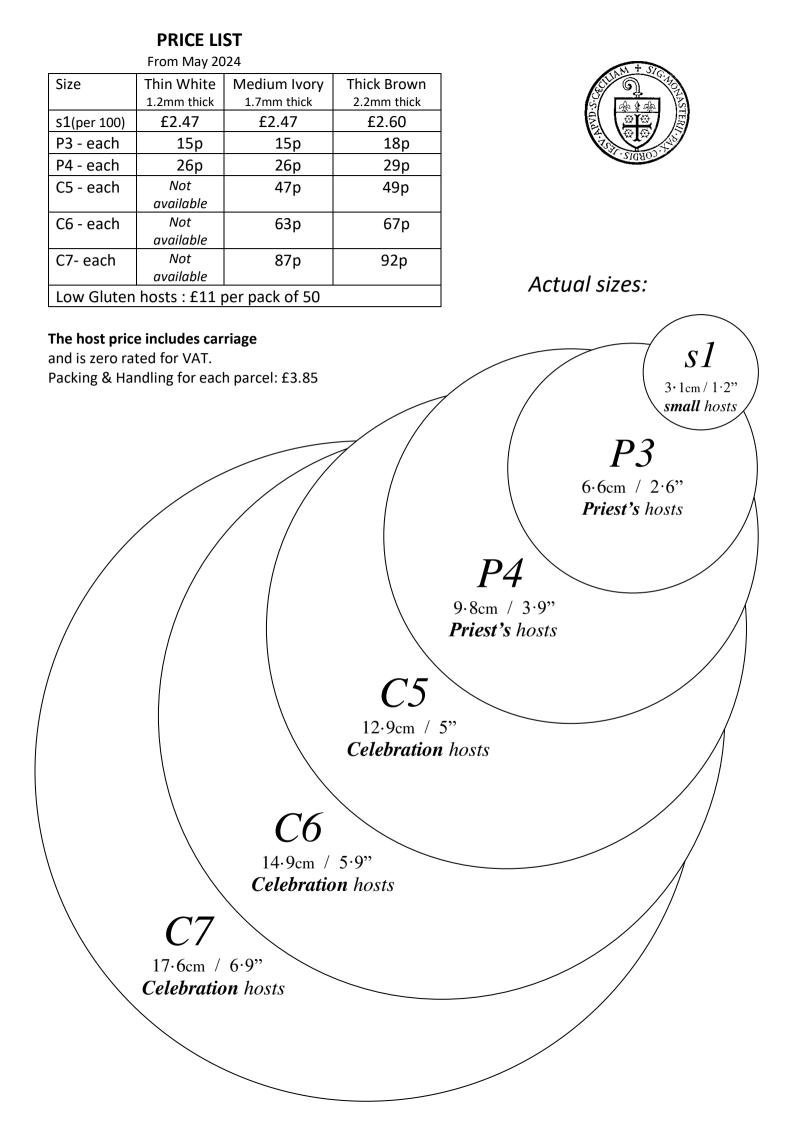

| ORDER FORM                                                                                              | Today's date:                                           | /                                | / Preferred               | d despatch date:             | //                          |
|---------------------------------------------------------------------------------------------------------|---------------------------------------------------------|----------------------------------|---------------------------|------------------------------|-----------------------------|
| Deliver to: Name<br>Address:                                                                            | Lillai                                                  | I                                |